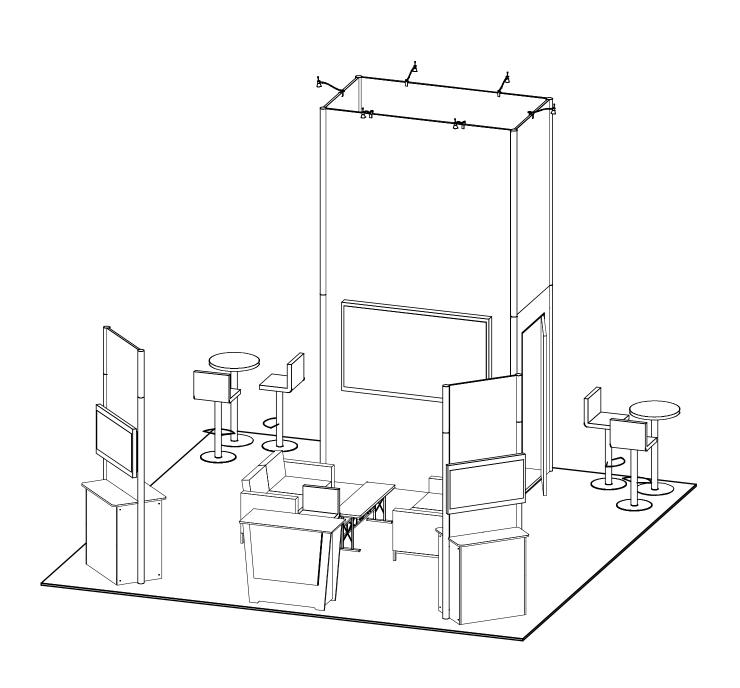

## **EV2-LL83** • Kit Information

20' x 20' ISLAND • Total height 15'3"

## 20x20 Wallframe rental kit to include:

- (1)  $4 \times 8 \times 16'$  tall hardwall closet with locking door
- (1) INWALL monitor mount
- (2) Double Sided 36" Box" workstation with black laminate top and built in monitor mount
- (1) "EV2" locking standalone counter, 46"w x 20"d black laminate top
- (1) silhouette lit graphic mount for front counter

## **GRAPHICS PACKAGE INCLUDES**

- A. (2) 92" w x 184" h sintra graphic murals
- B. (2) 46" w x 184" h sintra graphic murals
- C. (4) 34.5" w x 75h" sintra graphic panels
- D. (1) 36"w x 26.5" h profile cut sintra counter graphic