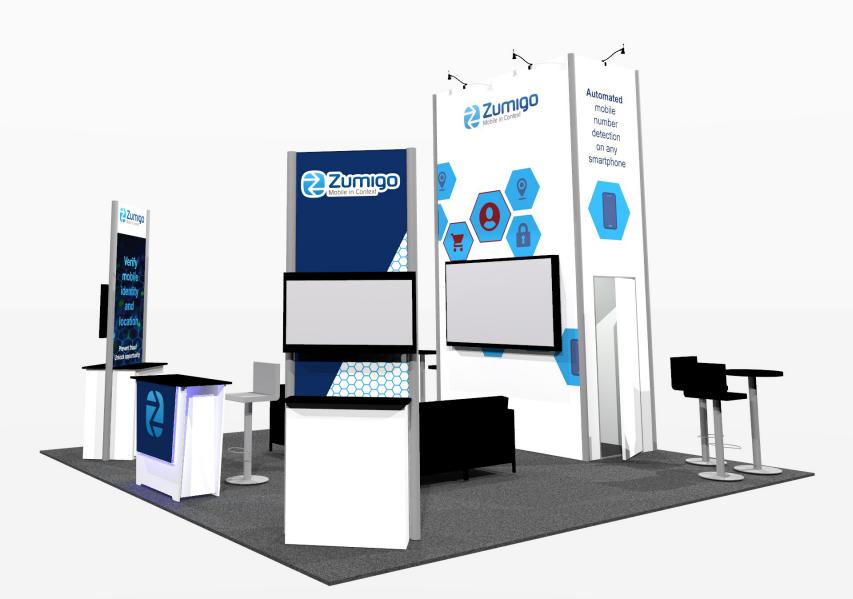

## 20x20 Wallframe rental kit to include:

- (1)  $4 \times 8 \times 16'$  tall hardwall closet with locking door
- (1) INWALL monitor mount
- (2) Double Sided 36" Box" workstation with black laminate top and built in monitor mount
- (1) "EV2" locking standalone counter, 46"w x 20"d black laminate top
- (1) silhouette lit graphic mount for front counter

## **GRAPHICS PACKAGE INCLUDES**

- A. (2) 92" w x 184" h sintra graphic murals
- B. (2) 46" w x 184" h sintra graphic murals
- C. (4) 34.5" w x 75h" sintra graphic panels
- D. (1) 36"w x 26.5" h profile cut sintra counter graphic