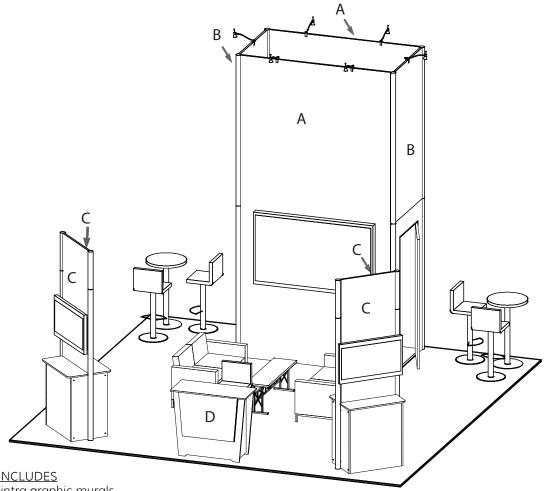

## **EV2-LL83** • Kit Information

20' x 20' ISLAND • Total height 15'3"

## 20x20 Wallframe rental kit to include:

- (1)  $4 \times 8 \times 16'$  tall hardwall closet with locking door
- (1) INWALL monitor mount
- (2) Double Sided 36" Box" workstation with black laminate top and built in monitor mount
- (1) "EV2" locking standalone counter, 46"w x 20"d black laminate top
- (1) silhouette lit graphic mount for front counter

## **GRAPHICS PACKAGE INCLUDES**

- A. (2) 92" w x 184" h sintra graphic murals
- B. (2) 46" w x 184" h sintra graphic murals
- C. (4) 34.5" w x 75h" sintra graphic panels
- D. (1) 36"w x 26.5" h profile cut sintra counter graphic