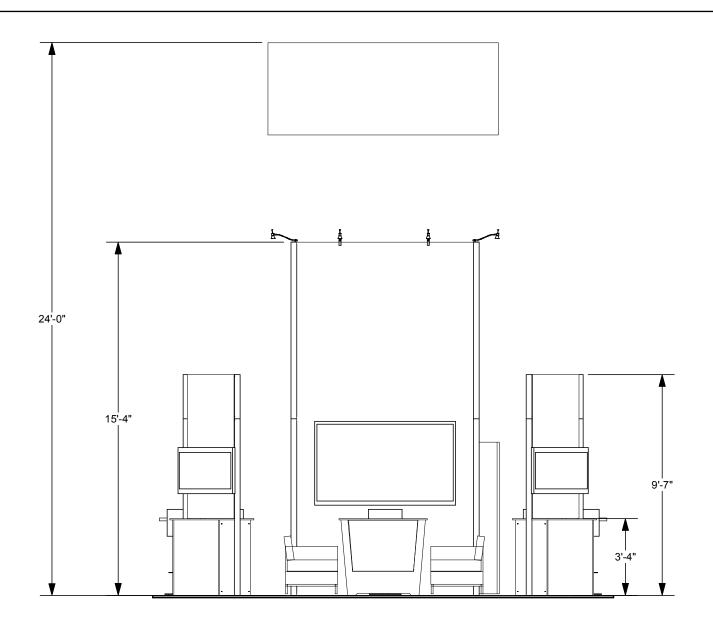

## **EV2-LL83** • Kit Information

20' x 20' ISLAND • Total height 15'3"

## 20x20 Wallframe rental kit to include:

- (1)  $4 \times 8 \times 16'$  tall hardwall closet with locking door
- (1) INWALL monitor mount
- (2) Double Sided 36" Box" workstation with black laminate top and built in monitor mount
- (1) "EV2" locking standalone counter, 46"w x 20"d black laminate top
- (1) silhouette lit graphic mount for front counter