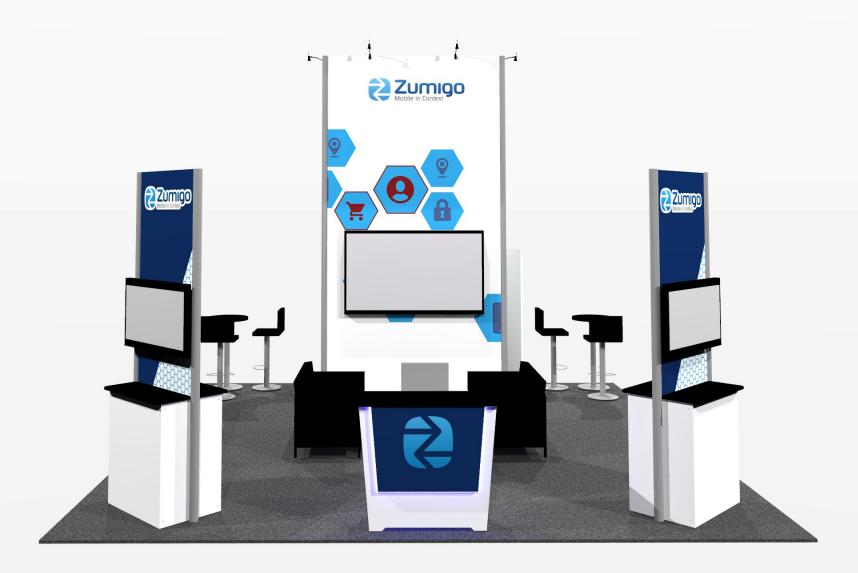

## **EV2-LL83** • Kit Information

20' x 20' ISLAND • Total height 15'3"

## 20x20 Wallframe rental kit to include:

- (1)  $4 \times 8 \times 16'$  tall hardwall closet with locking door
- (1) INWALL monitor mount
- (2) Double Sided 36" Box" workstation with black laminate top and built in monitor mount
- (1) "EV2" locking standalone counter, 46"w x 20"d black laminate top
- (1) silhouette lit graphic mount for front counter

## **GRAPHICS PACKAGE INCLUDES**

- A. (2) 92" w x 184" h sintra graphic murals
- B. (2) 46" w x 184" h sintra graphic murals
- C. (4) 34.5" w x 75h" sintra graphic panels
- D. (1) 36"w x 26.5" h profile cut sintra counter graphic