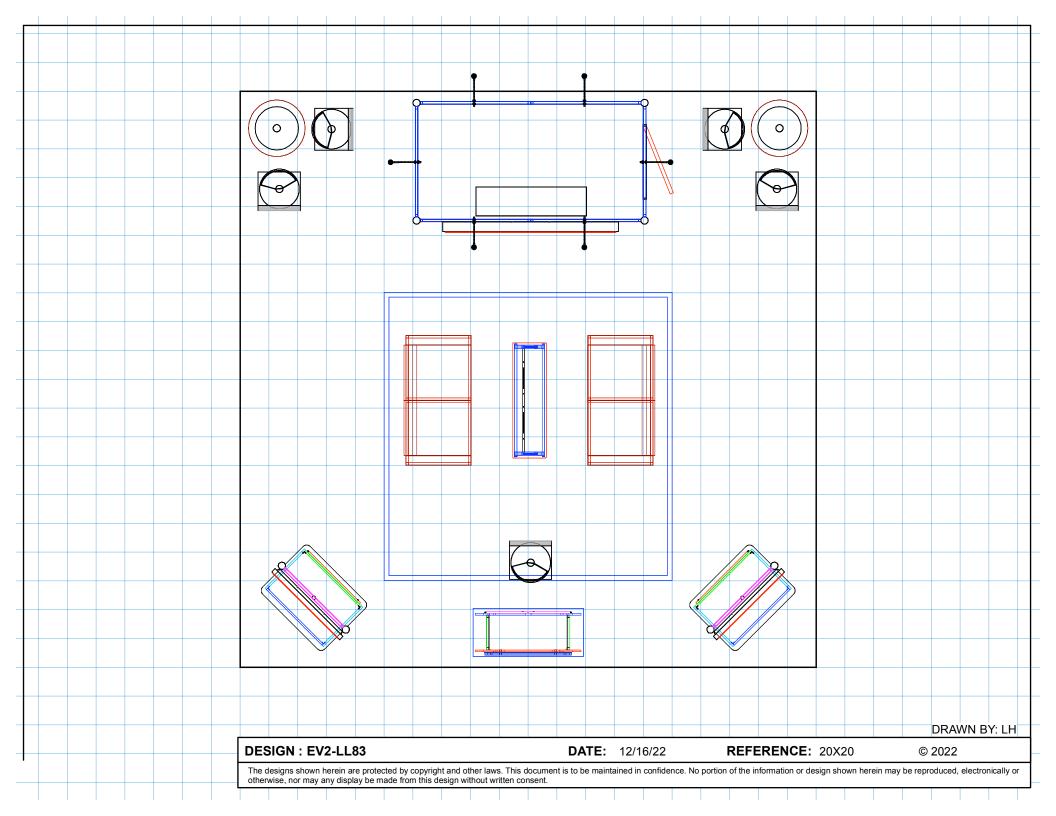

## **EV2-LL83** • Kit Information

20' x 20' ISLAND • Total height 15'3"

## 20x20 Wallframe rental kit to include:

- (1)  $4 \times 8 \times 16'$  tall hardwall closet with locking door
- (1) INWALL monitor mount
- (2) Double Sided 36" Box" workstation with black laminate top and built in monitor mount
- (1) "EV2" locking standalone counter, 46"w x 20"d black laminate top
- (1) silhouette lit graphic mount for front counter

## **GRAPHICS PACKAGE INCLUDES**

- A. (2) 92" w x 184" h sintra graphic murals
- B. (2) 46" w x 184" h sintra graphic murals
- C. (4) 34.5" w x 75h" sintra graphic panels
- D. (1) 36"w x 26.5" h profile cut sintra counter graphic