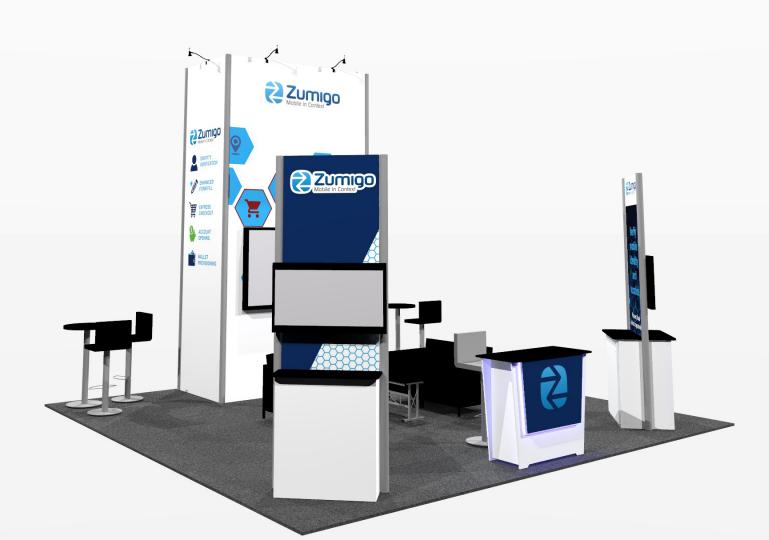

## **EV2-LL83** • Kit Information

20' x 20' ISLAND • Total height 15'3"

## 20x20 Wallframe rental kit to include:

- (1)  $4 \times 8 \times 16'$  tall hardwall closet with locking door
- (1) INWALL monitor mount
- (2) Double Sided 36" Box" workstation with black laminate top and built in monitor mount
- (1) "EV2" locking standalone counter, 46"w x 20"d black laminate top
- (1) silhouette lit graphic mount for front counter

## **GRAPHICS PACKAGE INCLUDES**

- A. (2) 92" w x 184" h sintra graphic murals
- B. (2) 46" w x 184" h sintra graphic murals
- C. (4) 34.5" w x 75h" sintra graphic panels
- D. (1) 36"w x 26.5" h profile cut sintra counter graphic