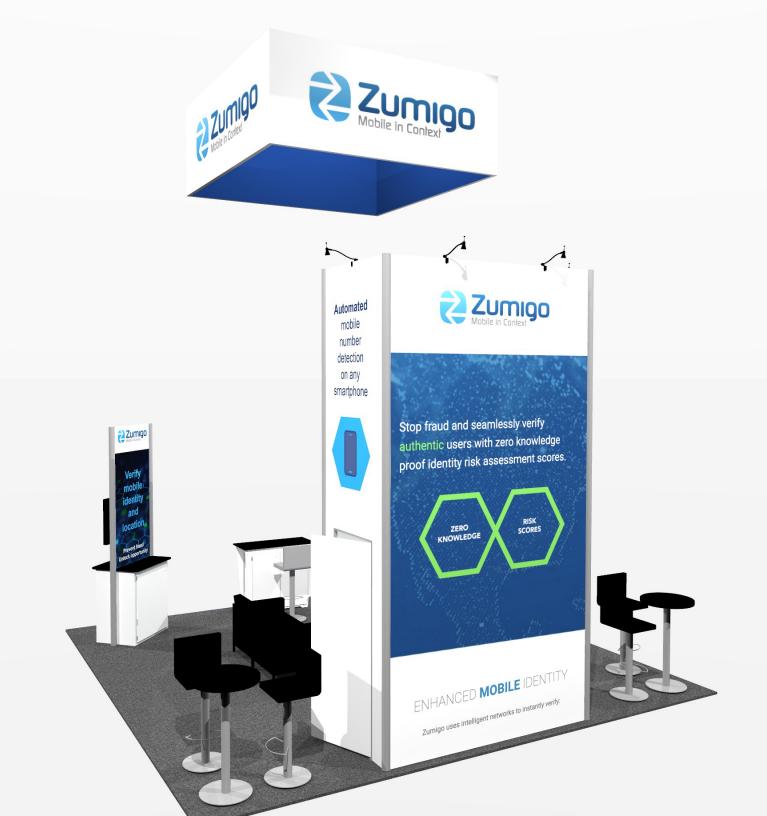

## 20x20 Wallframe rental kit to include:

- (1)  $4 \times 8 \times 16'$  tall hardwall closet with locking door
- (1) INWALL monitor mount
- (2) Double Sided 36" Box" workstation with black laminate top and built in monitor mount
- (1) "EV2" locking standalone counter, 46"w x 20"d black laminate top
- (1) silhouette lit graphic mount for front counter

## **GRAPHICS PACKAGE INCLUDES**

- A. (2) 92" w x 184" h sintra graphic murals
- B. (2) 46" w x 184" h sintra graphic murals
- C. (4) 34.5" w x 75h" sintra graphic panels
- D. (1) 36"w x 26.5" h profile cut sintra counter graphic