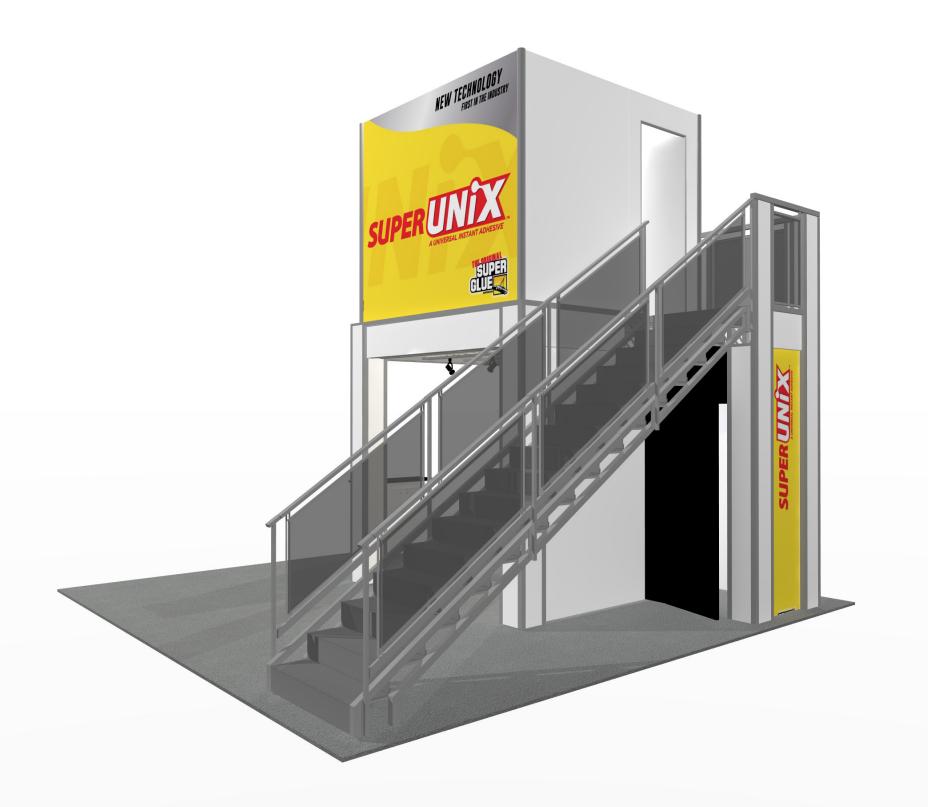

### 9'3" x 9'3" deck with locking room • Total height 17'4"

9 x 9 double deck rental kit to include:

- (1)  $9'3'' \times 9'3''$  second level with landing and straight staircase
- (1) 92" wide backwall with storage closet under landing
- (1) "EV2" locking standalone counter, 46"w x 20"d black laminate top
- (1) locking  $9' \times 9'$  conference room upstairs
- (1) gray sintra ceiling with 8 track lights
- (1) 1/4" thick frosted plex rail infills