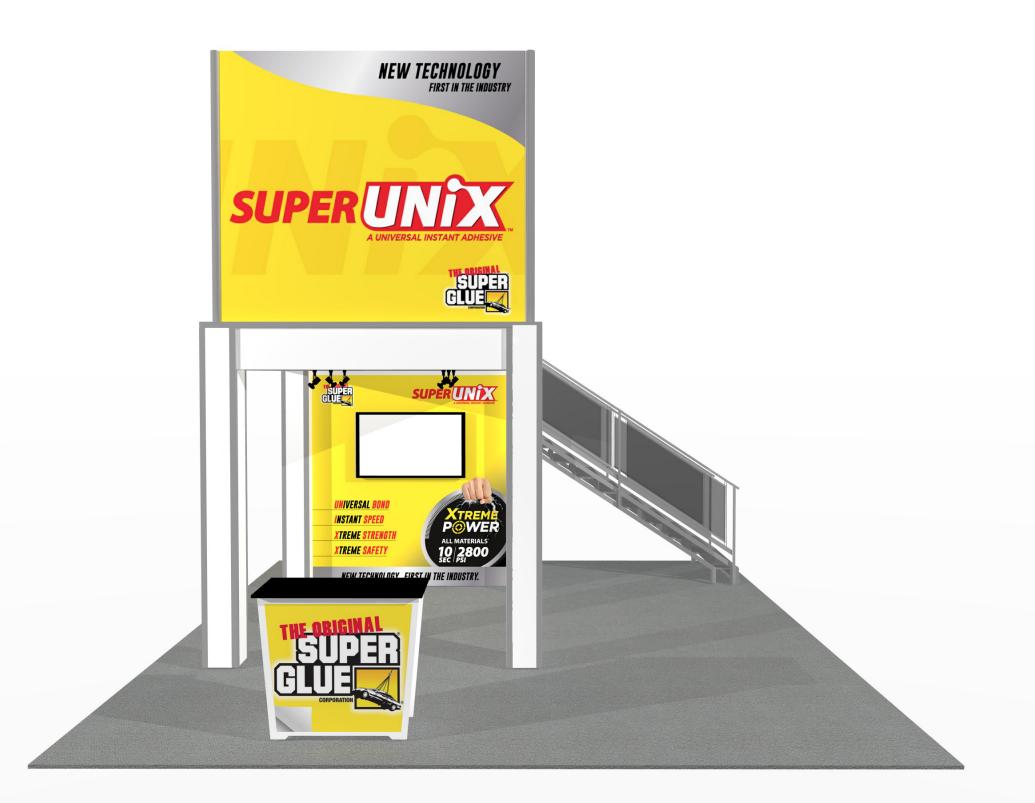

### 9'3" x 9'3" deck with locking room • Total height 17'4"

9 x 9 double deck rental kit to include:

- (1)  $9'3'' \times 9'3''$  second level with landing and straight staircase
- (1) 92" wide backwall with storage closet under landing
- (1) "EV2" locking standalone counter, 46"w x 20"d black laminate top
- (1) locking  $9' \times 9'$  conference room upstairs
- (1) gray sintra ceiling with 8 track lights
- (1) 1/4" thick frosted plex rail infills