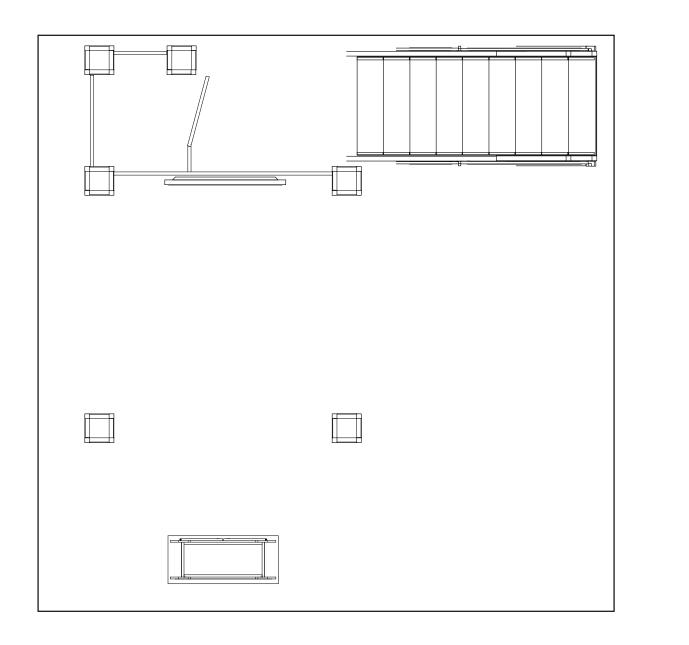

### 9'3" x 9'3" deck with locking room • Total height 17'4"

9 x 9 double deck rental kit to include:

- (1)  $9'3'' \times 9'3''$  second level with landing and straight staircase
- (1) 92" wide backwall with storage closet under landing
- (1) "EV2" locking standalone counter, 46"w x 20"d black laminate top
- (1) locking  $9' \times 9'$  conference room upstairs
- (1) gray sintra ceiling with 8 track lights
- (1) 1/4" thick frosted plex rail infills