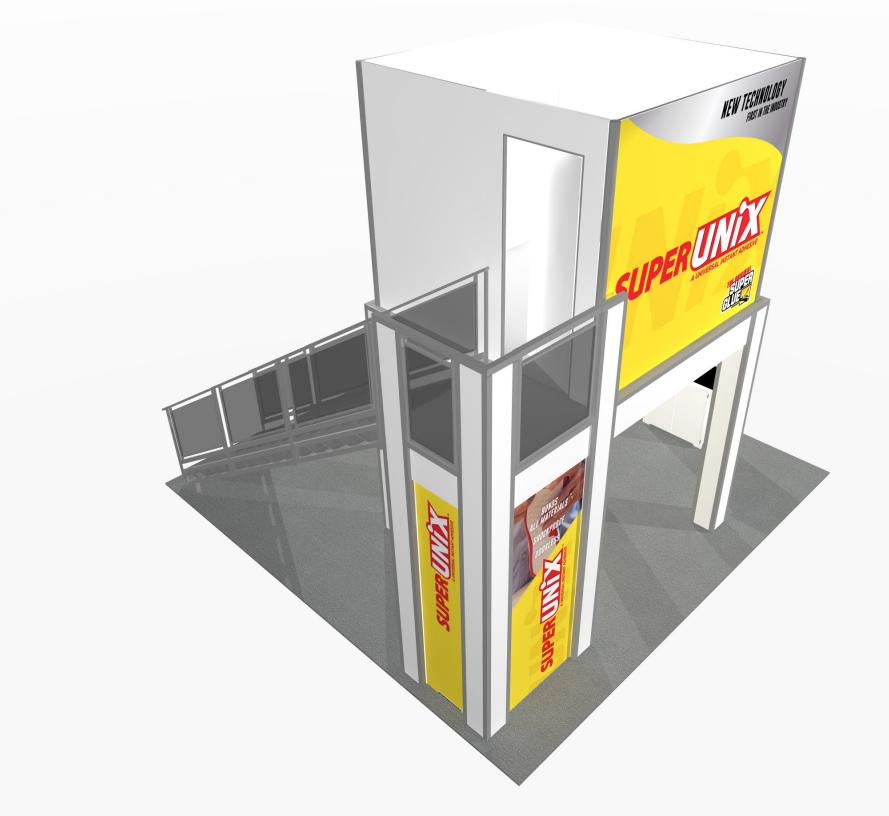

### 9'3" x 9'3" deck with locking room • Total height 17'4"

9 x 9 double deck rental kit to include:

- (1)  $9'3'' \times 9'3''$  second level with landing and straight staircase
- (1) 92" wide backwall with storage closet under landing
- (1) "EV2" locking standalone counter, 46"w x 20"d black laminate top
- (1) locking  $9' \times 9'$  conference room upstairs
- (1) gray sintra ceiling with 8 track lights
- (1) 1/4" thick frosted plex rail infills

#### **GRAPHIC SPECS**

- A. (3) 103.5" w x 92" h Sintra Graphic
- A1. (1) 57.5" w x 92" h Sintra Graphic
- B. (1) 91.75"w x 99" h Sintra Graphic (Back Wall)
- C. (1) 38.5" w x 99" h Sintra Graphic (End Wall)
- D. (1) 22.5" w x 99" h Sintra Graphic (back panel of closet)
- E. (1) 40"w x 35" h Counter Graphic
- F. (36 pieces total) 7-7/8" wide x various height column infill (4 sides per column plus upstairs inside) 3 example pieces notated
- G. (6 pieces total) various widths x 14" high beam covers) 3 example pieces notated