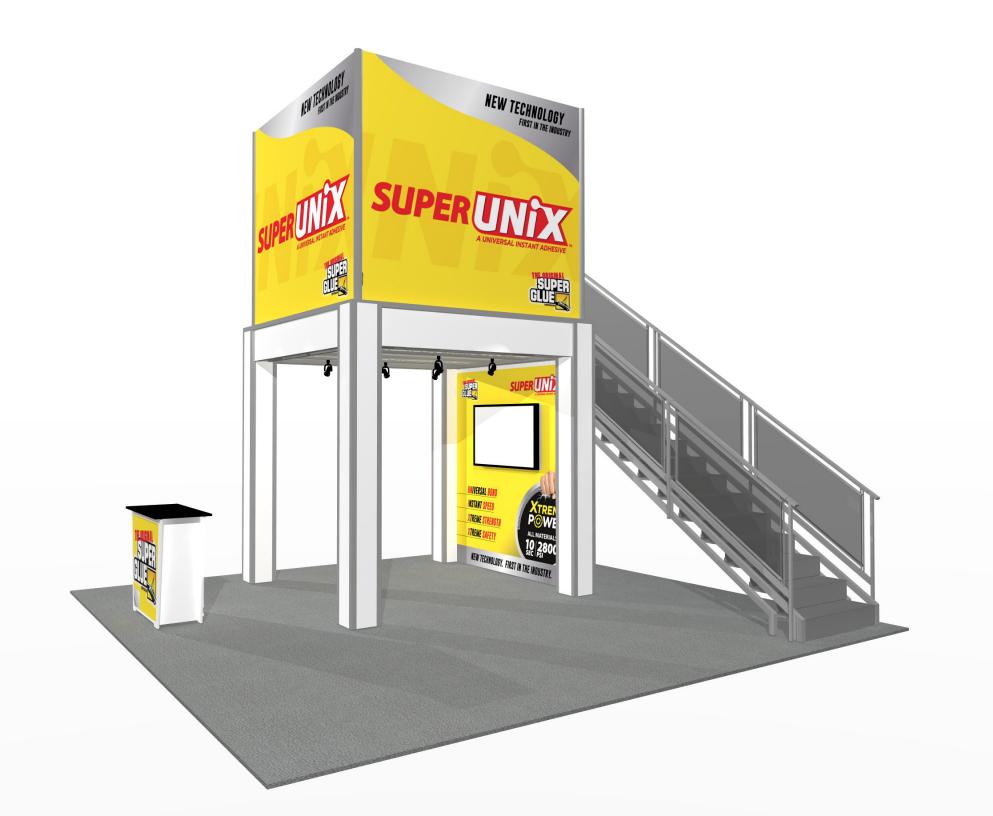

### 9'3" x 9'3" deck with locking room • Total height 17'4"

9 x 9 double deck rental kit to include:

- (1)  $9'3'' \times 9'3''$  second level with landing and straight staircase
- (1) 92" wide backwall with storage closet under landing
- (1) "EV2" locking standalone counter, 46"w x 20"d black laminate top
- (1) locking  $9' \times 9'$  conference room upstairs
- (1) gray sintra ceiling with 8 track lights
- (1) 1/4" thick frosted plex rail infills