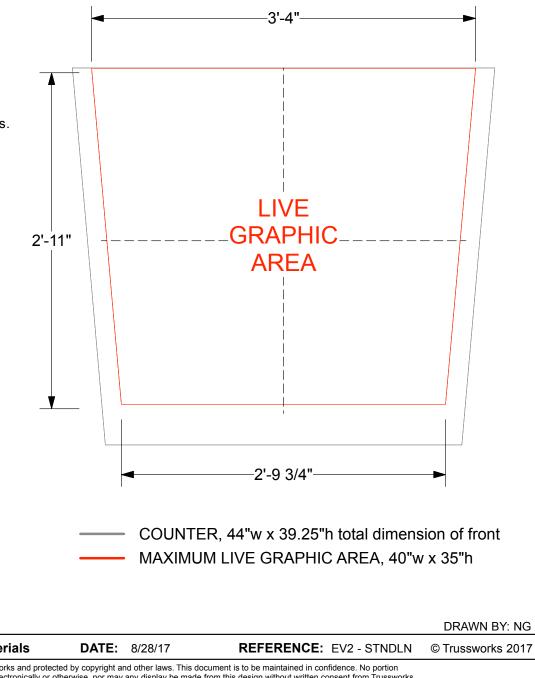

## EV2 STANDALONE COUNTER - STANDARD FRONT GRAPHIC SPECIFICATIONS

Graphic will be created as a low-tac adhesive fabric decal, **for one time use application.** Graphics must be reprinted for additional events.

Template shows maximum live graphic size of 40"w (at top) x 35"h. Profile cut art may be smaller, and will be centered on counter front. Vector cut lines must be provided in supplied art files for profile cut decals. White laminate counter front will be visible around decal.

Please provide .5" bleed at all edges in art files.

DESIGN : EV2 Graphic Production Materials

The designs shown herein are the proprietary property of Trussworks and protected by copyright and other laws. This document is to be maintained in confidence. No portion of the information or design shown herein may be reproduced, electronically or otherwise, nor may any display be made from this design without written consent from Trussworks.