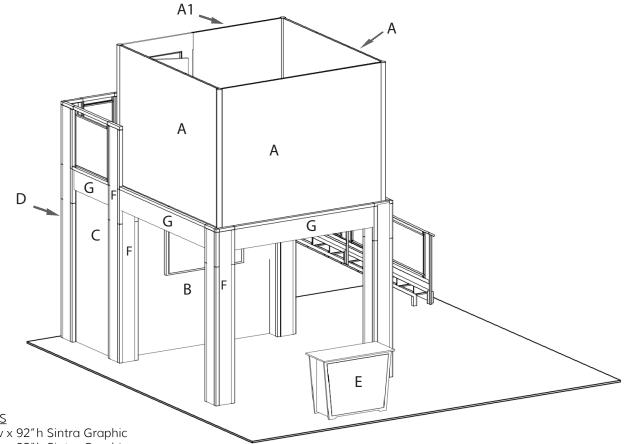

### 9'3" x 9'3" deck with locking room • Total height 17'4"

9 x 9 double deck rental kit to include:

- (1)  $9'3'' \times 9'3''$  second level with landing and straight staircase
- (1) 92" wide backwall with storage closet under landing
- (1) "EV2" locking standalone counter, 46"w x 20"d black laminate top
- (1) locking  $9' \times 9'$  conference room upstairs
- (1) gray sintra ceiling with 8 track lights
- (1) 1/4" thick frosted plex rail infills

#### **GRAPHIC SPECS**

- A. (3) 103.5" w x 92" h Sintra Graphic
- A1. (1) 57.5" w x 92" h Sintra Graphic
- B. (1) 91.75"w x 99" h Sintra Graphic (Back Wall)
- C. (1) 38.5" w x 99" h Sintra Graphic (End Wall)
- D. (1) 22.5" w x 99" h Sintra Graphic (back panel of closet)
- E. (1) 40"w x 35" h Counter Graphic
- F. (36 pieces total) 7-7/8" wide x various height column infill (4 sides per column plus upstairs inside) 3 example pieces notated
- G. (6 pieces total) various widths x 14" high beam covers) 3 example pieces notated