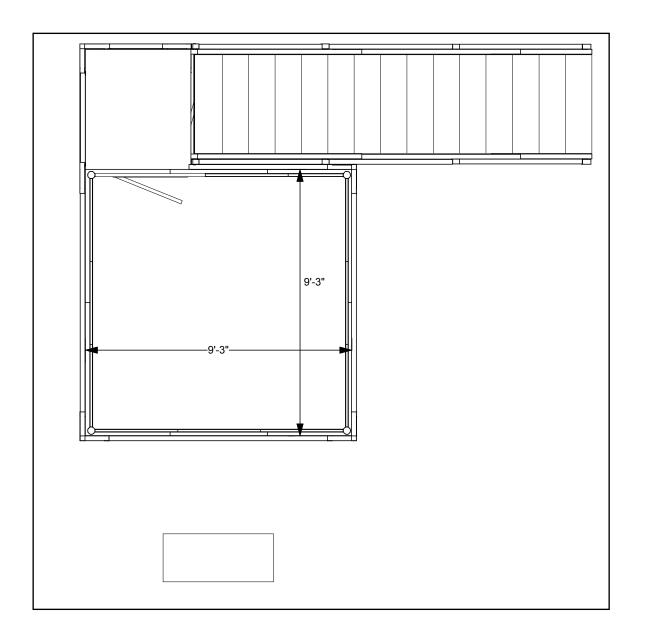

### 9'3" x 9'3" deck with locking room • Total height 17'4"

9 x 9 double deck rental kit to include:

- (1)  $9'3'' \times 9'3''$  second level with landing and straight staircase
- (1) 92" wide backwall with storage closet under landing
- (1) "EV2" locking standalone counter, 46"w x 20"d black laminate top
- (1) locking  $9' \times 9'$  conference room upstairs
- (1) gray sintra ceiling with 8 track lights
- (1) 1/4" thick frosted plex rail infills