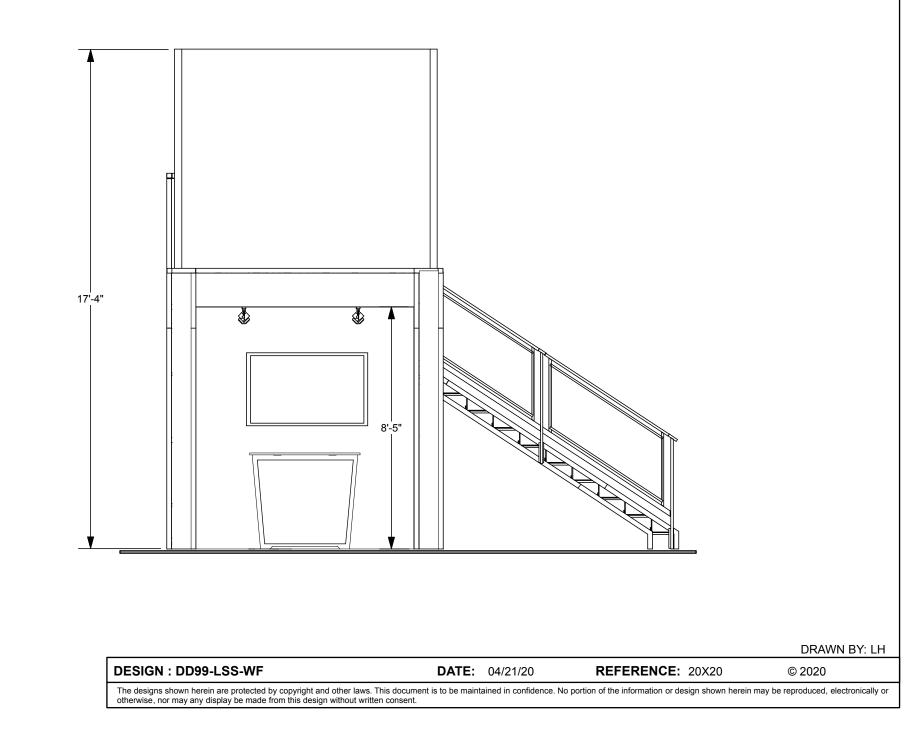

### 9'3" x 9'3" deck with locking room • Total height 17'4"

9 x 9 double deck rental kit to include:

- (1)  $9'3'' \times 9'3''$  second level with landing and straight staircase
- (1) 92" wide backwall with storage closet under landing
- (1) "EV2" locking standalone counter, 46"w x 20"d black laminate top
- (1) locking  $9' \times 9'$  conference room upstairs
- (1) gray sintra ceiling with 8 track lights
- (1) 1/4" thick frosted plex rail infills